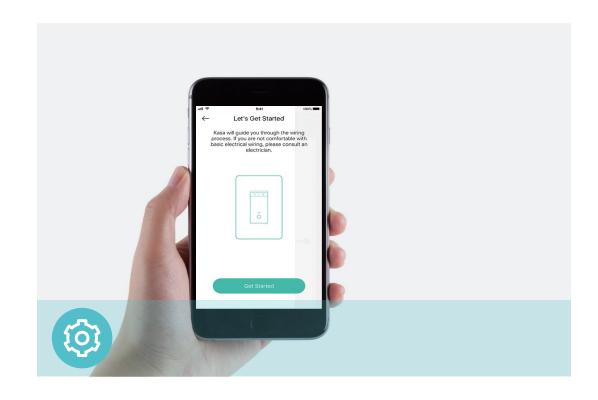

## Easy to Install

- · Upgrade your Light Switch Designed to easily replaces traditional light switches (single-pole only).
- · Guided Installation Kasa app provides step-by-step instructions for wiring your new Smart Wi-Fi Dimmer.
- No Hub Required Easily connect directly to your secured home Wi-Fi network.