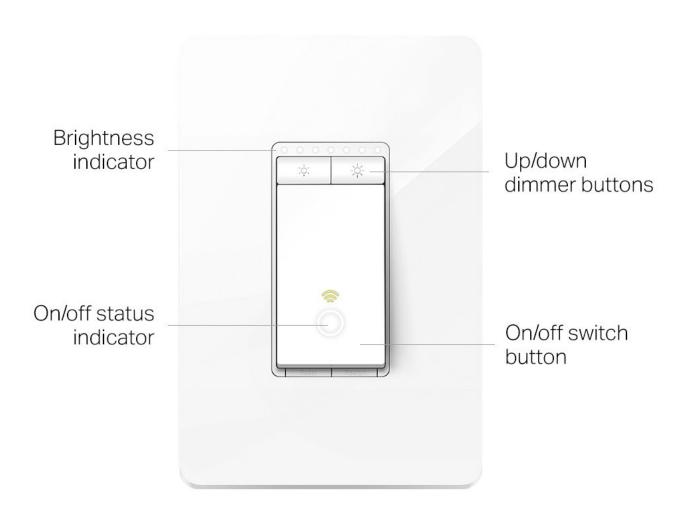

## Intuitive Design

Smart Wi-Fi Dimmer is easy to use. A quick tap of the switch toggles lighting to the previous level. Built-in up & down dimmer buttons and brightness level indicator let you fine tune lighting to match your mood or activity.

#### General

- · Dimensions: 3.35 x 1.77 x 5.04 in. (85.1 x 44.96 x 128mm)
- · Weight: 0.24 lb (0.109 kg)
- · Indoor Use Only
- · For installation in standard electrical wall-box: 2-inch depth minimum
- · Buttons: On/Off Switch, Brightness Up/Down, Reset, Restart
- · Operating Temperature: 0 °C ~ 40 °C (32°F ~ 104°F)
- · Operating Humidity: 10%~90%RH, Non-condensing
- · Certifications: FCC, IC, UL, RoHS