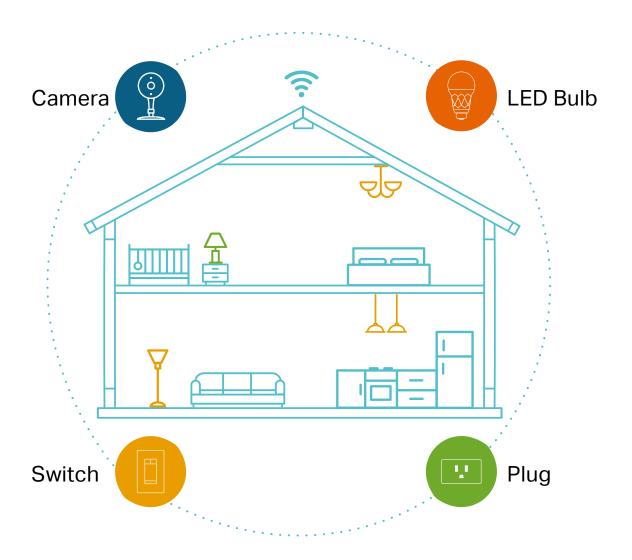

# Your Home. One App.

The Smart Wi-Fi Dimmer is part of the Kasa smart home family of devices including plugs, cameras, switches and more. With Kasa, your home is never more than a few taps away.