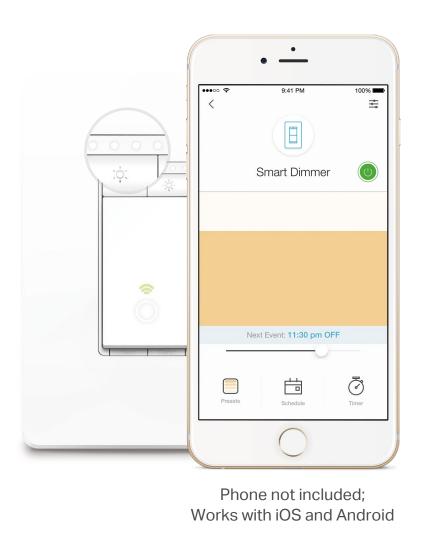

### Set the Ambiance from Anywhere

With the Smart Wi-Fi Dimmer, you can set the ambiance of the room with the simple push of a button. Tailor room lighting levels for any activity. Built-in buttons provide quick on and off switching as well as lighting level adjustments. And of course with the Kasa app, you have the freedom to easily control your lighting from wherever you are.

# Your Home. One App.

The Smart Wi-Fi Dimmer is part of the Kasa smart home family of devices including plugs, cameras, switches and more. With Kasa, your home is never more than a few taps away.